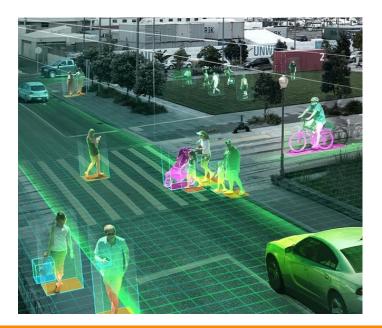

WaveVCA works on IP video footage and uses our sophisticated algorithms to identify and classify object types and identify behavior in real time, providing alerts and events to our users. Wavesys intelligent cameras can be used in many different scenarios providing a much greater return on investment than ever before.

**Object Classification** - Configured Max./Min. object sizes and Max./Min. speeds

**People Tracking\*1** Tracks individuals separately among overlapped multiple people

**Counting Line** High accuracy people and vehicle counting, 20 counters in total **Meta Data** JSON format, Plain XML format