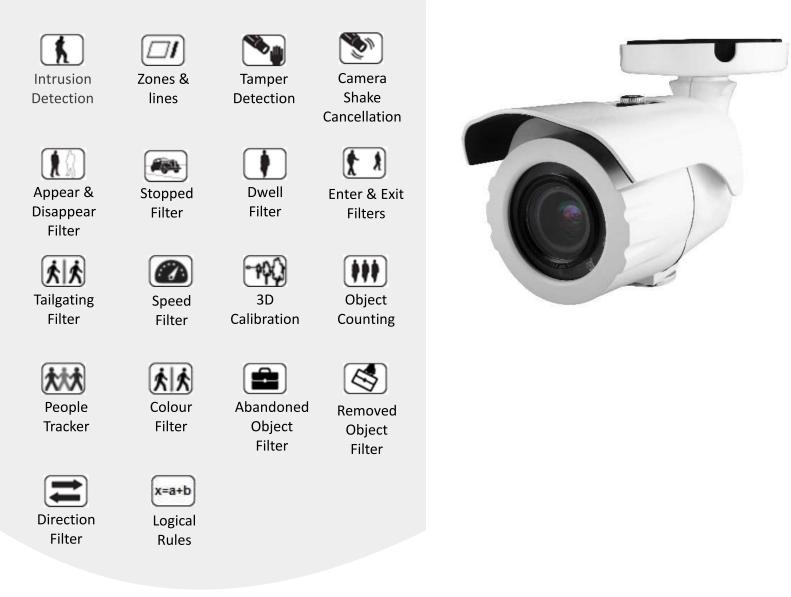

## **Basic features**

**Analytics Engine** VCA Technology's advanced tracking algorithm with rich library of detection behaviors

Detection Zones and Rules 40 zones (Multi-segment Polygons and Lines) in total, 60 rules in total as standard Intrusion Detection Detection of the presence of an object Tamper Detection Supported as standard

## **Optional features**

Detection Behavior Enter, Exit, Appear,
Disappear, Stop, Direction, Dwell filter;
Speed filter, Abandoned/Removed object
filter\*1, Tailgating; Color Filter\*1
Logical Rules Extends standard rules to
allow various combinations of the inputs
3D Behavior Perspective Corrected Size
and Speed Filters

**Object Classification** - Configured Max./Min. object sizes and Max./Min. speeds

**People Tracking\*1** Tracks individuals separately among overlapped multiple people

**Counting Line** High accuracy people and vehicle counting, 20 counters in total **Meta Data** JSON format, Plain XML format