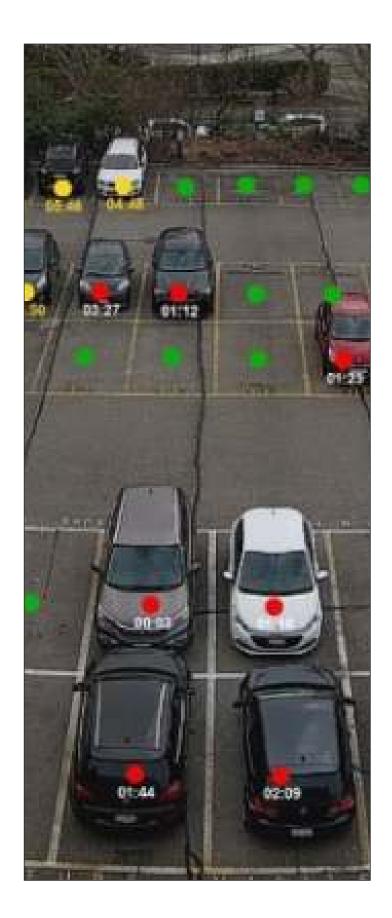

The Parking Surveillance Management system typically integrates the ANPR (Automatic Number Plate Recognition) with one or more video analytic features like enabling automatic drive in/ out or, vehicle counting, automatic premise availability scan, unauthorized parking alert, improper parking alert, wrong direction movement alert, detecting vehicle overstay or many other such aspects.

- Improves parking efficiency by monitoring and indicating the available spaces thereby avoiding congestion
- Signals the driver when the vehicle moves in the wrong direction
- Offers operational efficiency by providing real-time status of spot availability, identifying and alarming in case of incorrect parking, unauthorized parking, or parking in restricted areas.
- Assures visitor safety by reducing crime rates
- Helps in early detection in the event of a crime committed