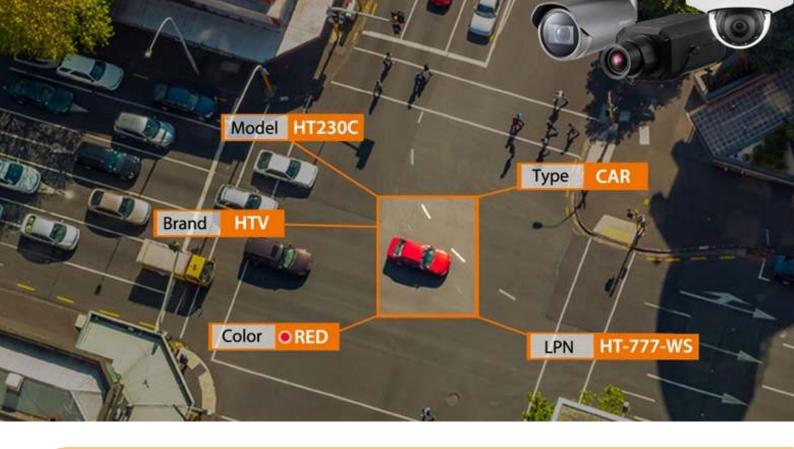

## **TECH SPEAKS - BRIEF**

ANPR cameras are now a days smart enough to read license plates and helps identify letters, symbols, and colors of vehicle registration plates in order to collect valuable insights such as vehicle number, location, travel patterns. This provides valuable data when managing a car parking facility, whether for public or private use.

Wavesys Global specializes in License plate Recognition ,Video Content Analytics, Video Management Software, IP Cameras and IP Access Control Solutions. Waveys Global offer complete analytics suite with features like speed violation, counting, people tracker, zone & lines, object classification, pattern recognition, post estimation and many more.