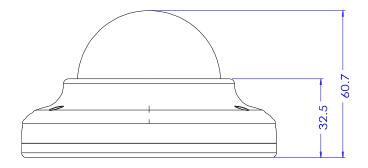

### Dimensions

(Unit: mm)

Accessories

W-BW11

W-BC11

W-BP04

W-BCO04

### **Technical Specifications**

|                                 | Post: 1~240 sec                                                                                                                    |
|---------------------------------|------------------------------------------------------------------------------------------------------------------------------------|
| Event Notification              | FTP, E-mail, SD card                                                                                                               |
| Storage                         | 1x microSD / microSDHC / microSDXC (card not included)                                                                             |
| NETWORK                         |                                                                                                                                    |
| Ethernet Standard               | 10 / 100 Base-T                                                                                                                    |
| Protocol                        | TCP/IP, UDP, AutoIP, RTP(UDP/TCP), RTSP, NTP,<br>HTTP, HTTPS, SSL, DNS, DDNS, DHCP, FTP,<br>SMTP, ICMP, SNMPv1/v2/v3(MIB-2), ONVIF |
| Security                        | HTTPS(SSL), IP filtering, 802.1x, Digest<br>Authentication                                                                         |
| Plug In                         | ONVIF Profile S, CGI API                                                                                                           |
| GENERAL                         |                                                                                                                                    |
| Material                        | Aluminum Die-casting                                                                                                               |
| Housing<br>Environmental Rating | IP66                                                                                                                               |
| Housing Impact<br>Rating        | IK10                                                                                                                               |
| Power Source                    | DC12V, PoE(IEEE 802.3af)                                                                                                           |
| Power Consumption               | DC12V Max 3.7W, PoE Max 5.5W                                                                                                       |
| Operating Conditions            | Humidity 10 ~ 90% RH (non-condensing)<br>[DC12V / PoE] -20°C ~ 50°C (-4°F ~ 122°F)                                                 |
| Approvals                       | FCC, CE, ROHS, BIS                                                                                                                 |
| Weight                          | 0.36 kg                                                                                                                            |
| Dimensions (W x H)              | Ø105mm x 60.7mm                                                                                                                    |