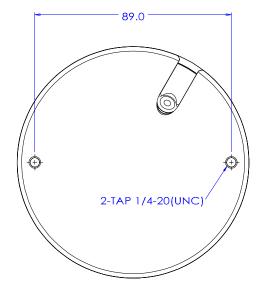

Analytics Engine VCA Technology's advanced tracking algorithm with rich library of detection behaviors

Detection Zones and Rules 40 zones (Multisegment Polygons and Lines) in total, 60 rules in total as standard

Intrusion Detection Detection of the presence of an object

Tamper Detection Supported as standard

## **Basic features\***







| Tamper    |
|-----------|
| Detection |



Camera Shake Cancellation

## **Optional features\***

Appear &

Disappear

Filter

Tailgating

Filter





Enter & Exit Filters

1



Object Counting



Colour Filter

Speed

Filter

Abandoned

3D

Calibration



Object Filter

Removed Object Filter

| Directior | ۱ |
|-----------|---|
| Filter    |   |

Tracker

Rules



HD IP Camera Series

# **Technical Specifications**

### Dimensions

(Unit: mm)







Accessories



W-BW11



W-BC11



W-BP04



W-BCO04