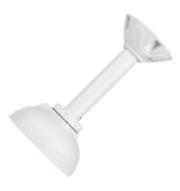

nology's advanced tracking algorithm with rich library of detection behaviors

Detection Zones and Rules 40 zones (Multisegment Polygons and Lines) in total, 60 rules in total as standard

Intrusion Detection Detection of the presence of an object

Tamper Detection Supported as standard

## **Basic features\***







| Tamper    |
|-----------|
| Detection |



Camera Shake Cancellation

## **Optional features\***

Appear &

Disappear

Filter

Tailgating

Filter





Enter & Exit Filters

1



Object Counting



Colour Filter

Speed

Filter

Abandoned

3D

Calibration



Object Filter

Removed Object Filter

| Directior | ۱ |
|-----------|---|
| Filter    |   |

Tracker

Rules



HD IP Camera Series

# **Technical Specifications**

### Dimensions

(Unit: mm)







Accessories



W-BW11



W-BC11



W-BP04



W-BCO04