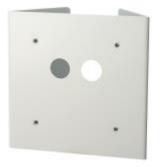

dvanced tracking algorithm with rich library of detection behaviors

Detection Zones and Rules 40 zones (Multisegment Polygons and Lines) in total, 60 rules in total as standard

Intrusion Detection Detection of the presence of an object

Tamper Detection Supported as standard

## **Basic features\***







| Tamper    |
|-----------|
| Detection |



Camera Shake Cancellation

## **Optional features\***

Appear &

Disappear

Filter

Tailgating

Filter





Enter & Exit Filters

1



Object Counting



Colour Filter

Speed

Filter

Abandoned

3D

Calibration



Object Filter

Removed Object Filter

| Directior | ۱ |
|-----------|---|
| Filter    |   |

Tracker

Rules



HD IP Camera Series

# **Technical Specifications**

### Dimensions

(Unit: mm)







Accessories



W-BW11



W-BC11



W-BP04



W-BCO04