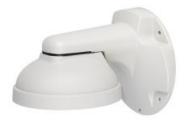

e VCA Technology's advanced tracking algorithm with rich library of detection behaviors

Detection Zones and Rules 40 zones (Multisegment Polygons and Lines) in total, 60 rules in total as standard

Intrusion Detection Detection of the presence of an object

Tamper Detection Supported as standard

## **Basic features\***







| Tamper    |
|-----------|
| Detection |



Camera Shake Cancellation

## **Optional features\***

Appear &

Disappear

Filter

Tailgating

Filter





Enter & Exit Filters

1



Object Counting



Colour Filter

Speed

Filter

Abandoned

3D

Calibration



Object Filter

Removed Object Filter

| Directior | ۱ |
|-----------|---|
| Filter    |   |

Tracker

Rules



HD IP Camera Series

# **Technical Specifications**

### Dimensions

(Unit: mm)







Accessories



W-BW11



W-BC11



W-BP04



W-BCO04