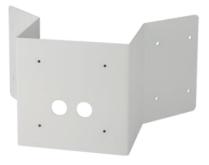

acking algorithm with rich library of detection behaviors

Detection Zones and Rules 40 zones (Multisegment Polygons and Lines) in total, 60 rules in total as standard

Intrusion Detection Detection of the presence of an object

Tamper Detection Supported as standard

## **Basic features\***







| Tamper    |
|-----------|
| Detection |



Camera Shake Cancellation

## **Optional features\***

Appear &

Disappear

Filter

Tailgating

Filter





Enter & Exit Filters

1



Object Counting



Colour Filter

Speed

Filter

Abandoned

3D

Calibration



Object Filter

Removed Object Filter

| Directior | ۱ |
|-----------|---|
| Filter    |   |

Tracker

Rules



HD IP Camera Series

# **Technical Specifications**

### Dimensions

(Unit: mm)







Accessories



W-BW11



W-BC11



W-BP04



W-BCO04