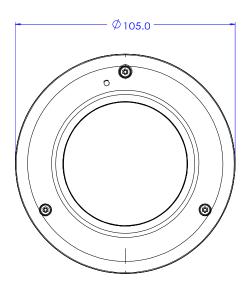

Analytics Engine VCA Technology's advanced tracking algorithm with rich library of detection behaviors

Detection Zones and Rules 40 zones (Multisegment Polygons and Lines) in total, 60 rules in total as standard

Intrusion Detection Detection of the presence of an object

Tamper Detection Supported as standard

## **Basic features\***







| Tamper    |
|-----------|
| Detection |



Camera Shake Cancellation

## **Optional features\***

Appear &

Disappear

Filter

Tailgating

Filter





Enter & Exit Filters

1



Object Counting



Colour Filter

Speed

Filter

Abandoned

3D

Calibration



Object Filter

Removed Object Filter

| Directior | ۱ |
|-----------|---|
| Filter    |   |

Tracker

Rules



HD IP Camera Series

# **Technical Specifications**

### Dimensions

(Unit: mm)







Accessories



W-BW11



W-BC11



W-BP04



W-BCO04