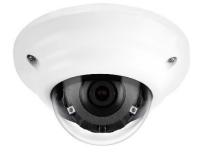

# **STARVIS 2MP Compact IR Dome IP Camera**

FOR INTERAL/EXTERNAL APPLICATION

- Full HD 1080p 30fps
- H.265, H.264 and MJPEG video compression
- WaveIR: Advanced Smart IR low light Performance
- WaveCapture: Smart Advanced Wide Dynamic Capture for high details in challenging conditions
- WaveStream: Smart Compression Technology based on bit rate Control, ROI
- WaveVCA\*: Intelligence built-in Camera Analytics
- 12V DC & Power Over Ethernet (IEEE 802.3af)
- IP 66 & IK10 Environmental Housing