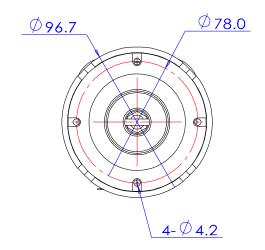

| Flug III                        | ONVIF FIGHE 3, CGI AFI                                                              |
|---------------------------------|-------------------------------------------------------------------------------------|
| GENERAL                         |                                                                                     |
| Material                        | Aluminum Die-casting, White                                                         |
| Housing<br>Environmental Rating | IP66                                                                                |
| Housing Impact Rating           | IK10                                                                                |
| External I/O Terminals          | 1 x Alarm In / 1 x Alarm Out                                                        |
| Power Source                    | DC12V, PoE (IEEE 802.3af)                                                           |
| Power Consumption               | DC12V Max 9W, PoE Max 10.5W                                                         |
| Operating Conditions            | Humidity 10 ~ 90% RH (non-condensing)<br>[DC12V / PoE] -40°C ~ 50°C (-40°F ~ 122°F) |
| Approvals                       | FCC, CE, ROHS, BIS                                                                  |
| Weight                          | 0.9 kg                                                                              |
| Dimensions (D x H)              | 247.2mm x 96.7mm                                                                    |

## **Technical Specifications**

**Dimensions** (Unit: mm)