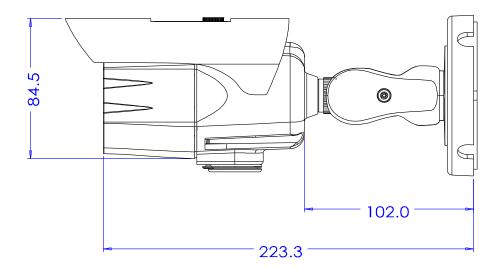

ence built-in Cameras Analytics**

#### **Basic features**

Analytics Engine VCA Technology's advanced tracking algorithm with rich library of detection behaviors

Detection Zones and Rules 40 zones (Multisegment Polygons and Lines) in total, 60 rules in total as standard

Intrusion Detection Detection of the presence of an object

**Tamper Detection** Supported as standard

#### Basic features\*







Zones & lines



**Tamper** Detection



Shake Cancellation

### Optional features\*



Appear & Disappear Filter

**Tailgating** 

Filter



Stopped Filter



Dwell Enter & Exit Filter







Filter





3D Calibration





**Filters** 







Colour Filter



Abandoned Object Filter



Removed Object Filter







Logical Rules

## **Technical Specifications**

**Dimensions** (Unit: mm)





### **Accessories**