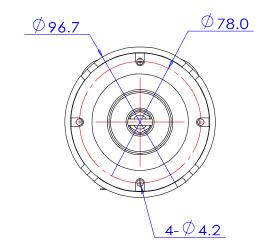

# **Technical Specifications**

**Dimensions** (Unit: mm)

## **Accessories**

W-BP07