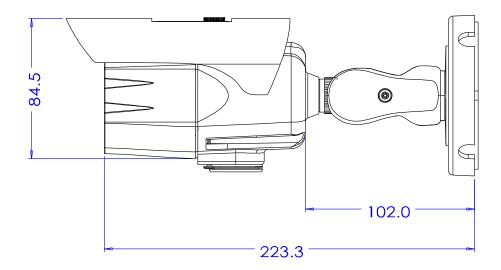

|

## **VIDEO ANALYTICS**

#### **Basic features**

Analytics Engine VCA Technology's advanced tracking algorithm with rich library of detection behaviors

Detection Zones and Rules 40 zones (Multisegment Polygons and Lines) in total, 60 rules in total as standard

Intrusion Detection Detection of the presence of an object

**Tamper Detection** Supported as standard

## Basic features\*







Zones & lines



**Tamper** Detection



Shake Cancellation

## Optional features\*



Appear & Disappear Filter



Stopped Filter



Dwell Enter & Exit Filter **Filters** 



**Tailgating** Filter



Speed Filter



3D



Calibration





People

Tracker



Filter



Filter

Removed Object Filter



Direction Filter



Logical Rules

# **Technical Specifications**

**Dimensions** (Unit: mm)





## **Accessories**



W-BP07